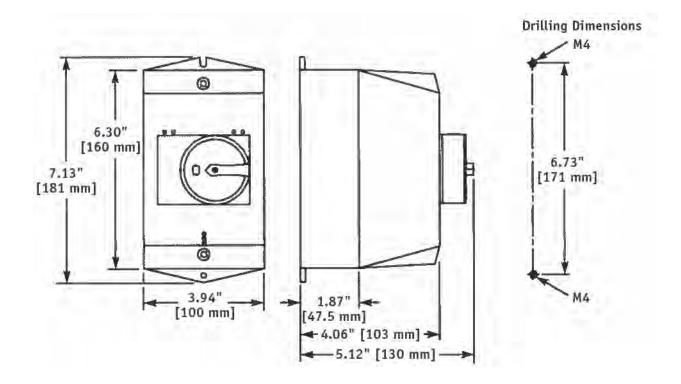

#### **DESIGN AND CONSTRUCTION:**

 High strength compression molded NEMA4X (watertight, corrosion resistant) enclosure. Magnetic contactor with built-in automatic reset overload relay to protect against low voltage, overloads and phase failure. Clearly marked terminal strip for easy connection of incoming power, solenoid valve.