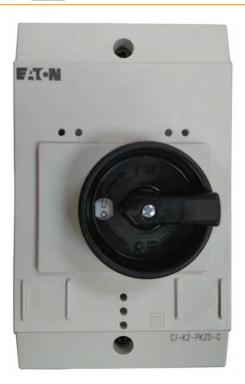

#### **DESIGN AND CONSTRUCTION:**

 High strength compression molded NEMA4X (watertight, corrosion resistant) enclosure. Magnetic contactor with built-in automatic reset overload relay to protect against low voltage, overloads and phase failure. Clearly marked terminal strip for easy connection of incoming power, solenoid valve.